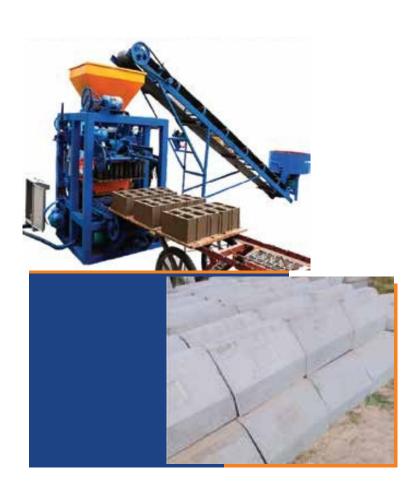

### **ABOUT** THE COMPANY

Seph Concrete Pvt (Ltd) was registered in July 2023 under the Zimbabwean laws. Its founders have vast knowledge in the field of civil engineering. The company specialises in the manufacturing of precast concrete products including among others: manhole rings, culvert pipes, kerbstones, sinks, pillars, boundary wall panels and posts, electricity poles, copings, drip stones, valve boxes, bricks and pavers. We also do installations on the ground i.e fix and supply. The company boasts of top of the range equipment and well trained personnel.

## OUR SERVICES

- Manhole Rings
- Culvert Pipes
- Shelverts
- Kerbstones
- Boundary Wall Panels
- Boundary Wall Posts
- Precast Houses
- Copings
- Electricity Poles
- Bricks
- Pavers
- Slabs
- Civil Engineering
- Civil Engineering Consultancy