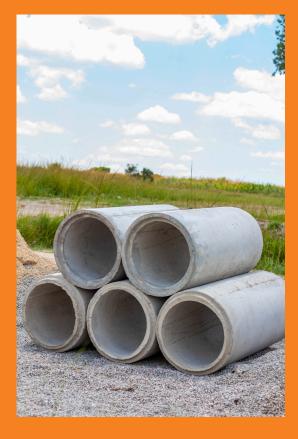

### **ABOUT** THE COMPANY

Seph Concrete Pvt (Ltd) was registered in July 2023 under the Zimbabwean laws. Its founders have vast knowledge in the field of civil engineering. The company specialises in the manufacturing of precast concrete products including among others: manhole rings, culvert pipes, kerbstones, sinks, pillars, boundary wall panels and posts, electricity poles, copings, drip stones, valve boxes, bricks and pavers. We also do installations on the ground i.e fix and supply. The company boasts of top of the range equipment and well trained personnel.

## OUR SERVICES

- Manhole Rings
- Culvert Pipes
- Shelverts
- Kerbstones
- Boundary Wall Panels
- Boundary Wall Posts
- Precast Houses
- Copings
- Electricity Poles
- Bricks
- Pavers
- Slabs
- Civil Engineering
- Civil Engineering Consultancy